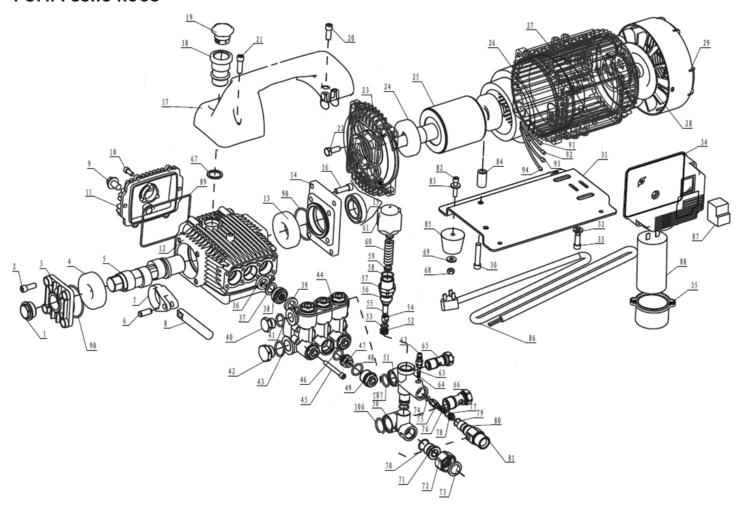

# **PARTS BREAKDOWN**

## PRESSURE WASHER

MODEL:MN1515EN

PUMP: 85.164.003

| REF#           | DESCRIPTION                                            | QTY | BE PART #  |
|----------------|--------------------------------------------------------|-----|------------|
| 1-16,18,19     | PUMP ASSEMBLY<br>(NOT COMPATABLE WITH PRE-2014 MODELS) | 1   | 85.165.014 |
| 36-49          |                                                        |     |            |
| 67,89,90       |                                                        |     |            |
| 50-66          | UNLOADER REBUILD KIT                                   | 1   | 85.165.010 |
| 70-81          |                                                        |     |            |
| 106,107        |                                                        |     |            |
| 13             | ON/OFF SWITCH                                          | 1   | 85.165.013 |
| 1,15,36-39     | PUMP REBUILD KIT                                       | 1   | 85.165.015 |
| 46-18,67,89,90 |                                                        |     |            |
| 18,19          | OIL PLUG CAP SET                                       | 1   | 85.164.006 |
| 88             | CAPACITOR                                              | 1   | 85.165.007 |
| 86             | GFCI PLUG (DOES NOT INCLUDE CORD)                      | 1   | 85.501.004 |