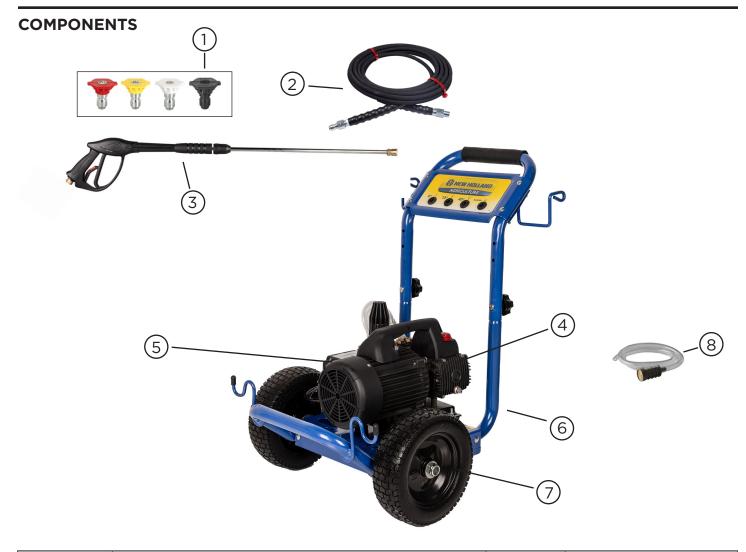

# **PARTS BREAKDOWN**

### PRESSURE WASHER

MODEL:MN1515EN

| REF# | DESCRIPTION                      | QTY | BE PART #    |
|------|----------------------------------|-----|--------------|
| 1    | SPRAY NOZZLE SET                 | 1   | 85.210.025   |
| 2    | HIGH PRESSURE HOSE, 25' X 1/4"   | 1   | 85.225.125   |
| 3    | SPRAY GUN WAND ASSEMBLY          | 1   | 85.205.050   |
| 4    | COMPLETE MOTOR AND PUMP ASSEMBLY | 1   | 85.164.003   |
| 5    |                                  | 1   |              |
| 6    | FRAME ASSEMBLY                   | 1   | 85.600.210N  |
| 7    | WHEELS (EACH)                    | 2   | 85.660.055BF |
| 8    | SOAP TUBE                        | 1   | 85.400.005   |