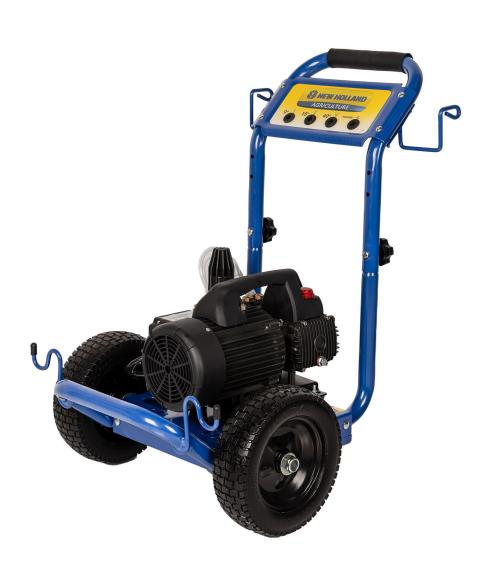

# **PARTS BREAKDOWN**

PRESSURE WASHER

MODEL:MN1515EN

### PRESSURE WASHER

MODEL:MN1515EN

| REF# | DESCRIPTION                      | QTY | BE PART #    |
|------|----------------------------------|-----|--------------|
| 1    | SPRAY NOZZLE SET                 | 1   | 85.210.025   |
| 2    | HIGH PRESSURE HOSE, 25' X 1/4"   | 1   | 85.225.125   |
| 3    | SPRAY GUN WAND ASSEMBLY          | 1   | 85.205.050   |
| 4    | COMPLETE MOTOR AND PUMP ASSEMBLY | 1   | 85.164.003   |
| 5    |                                  | 1   |              |
| 6    | FRAME ASSEMBLY                   | 1   | 85.600.210N  |
| 7    | WHEELS (EACH)                    | 2   | 85.660.055BF |
| 8    | SOAP TUBE                        | 1   | 85.400.005   |